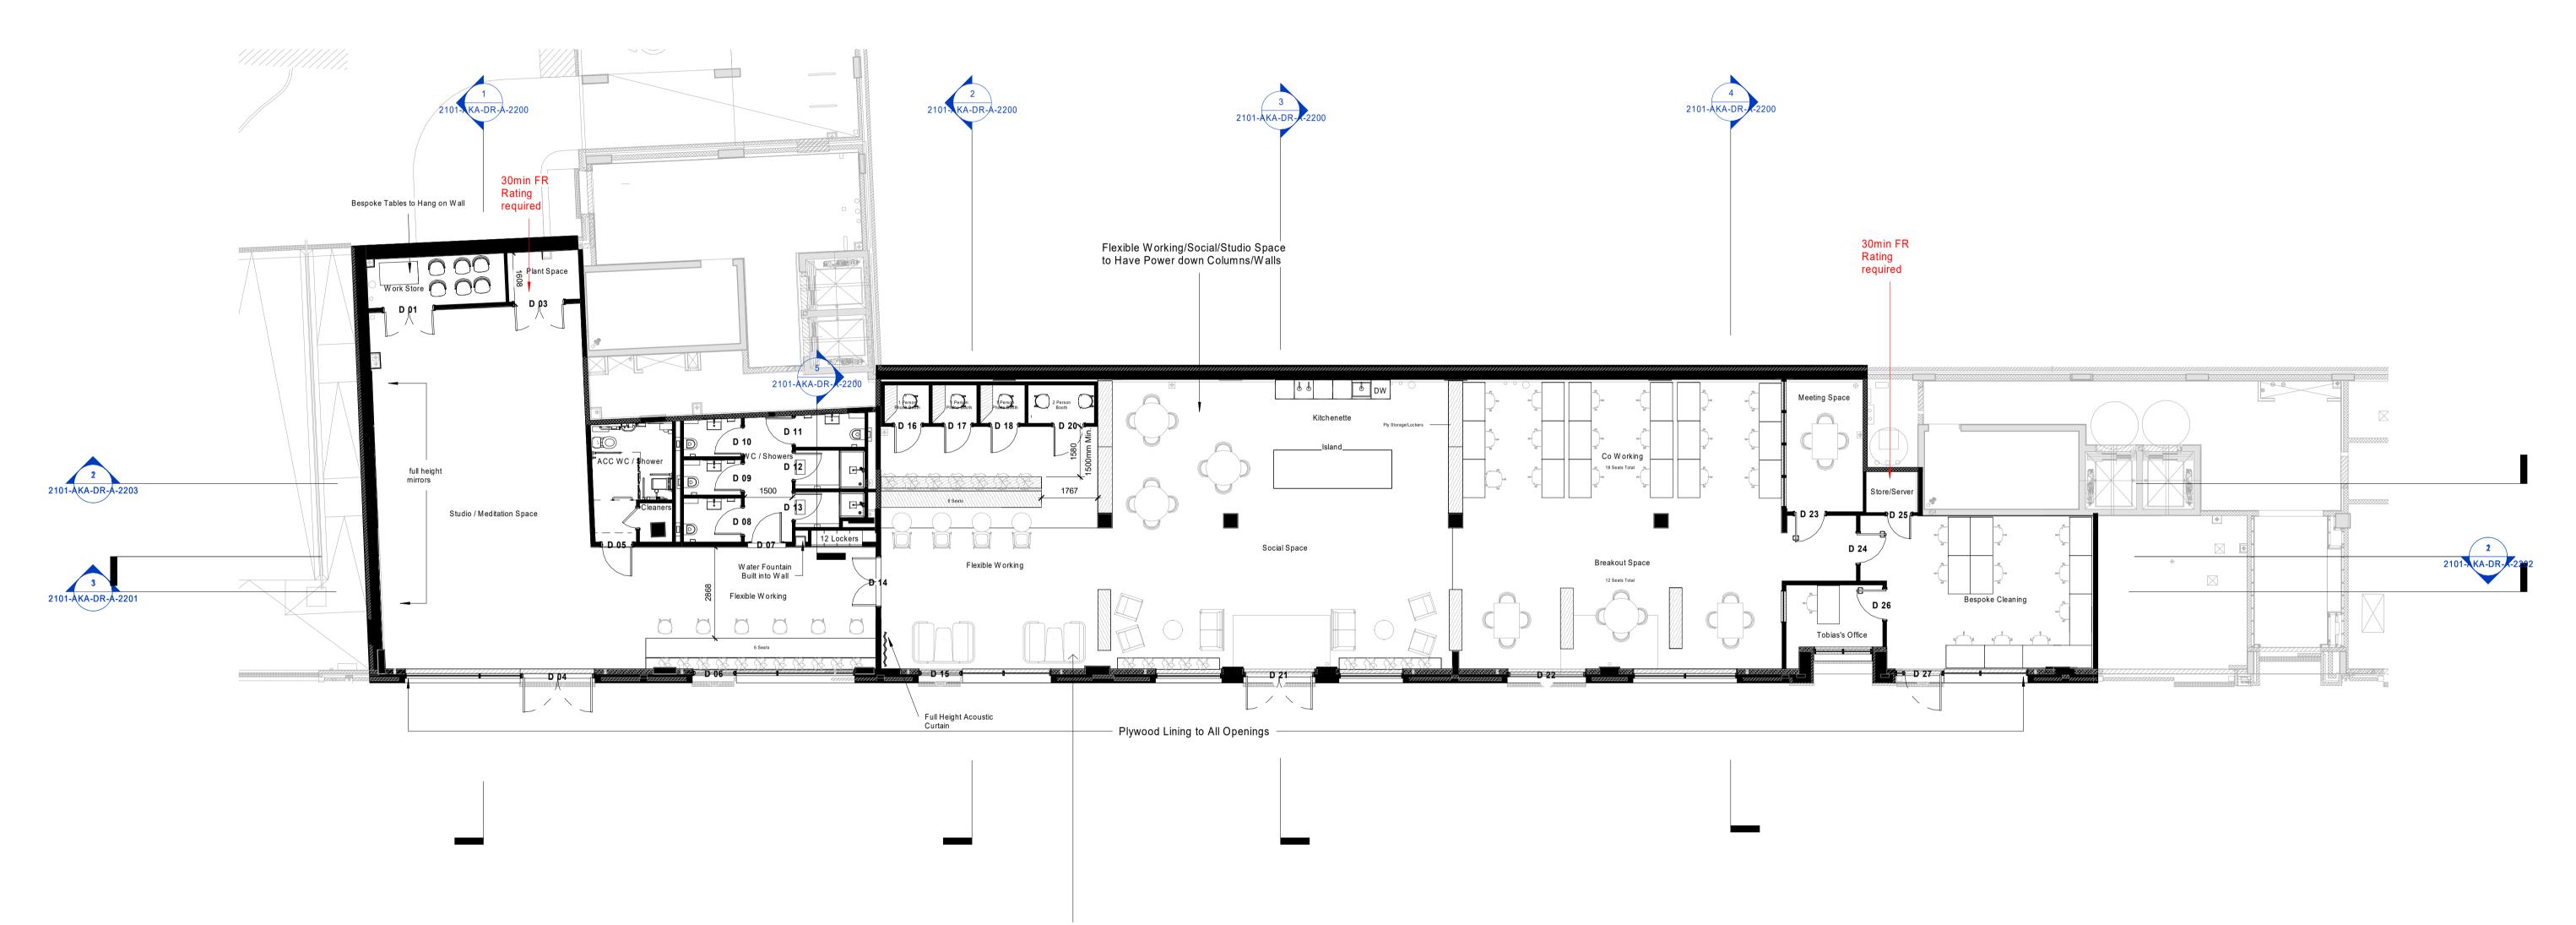

## NOTE: Work in Progress - To be reviewed following coordination with M&E, Lighting Consultants, Building Control & Acoustician - Existing Dimensions Based on Landlord Drawings all To Be Check On Site

THIS DRAWING IS FOR DESIGN INTENT PURPOSES ONLY. THE CONTRACTOR IS TO DEVELOP THE DETAIL OF DESIGN FOR REVIEW BY THE CLIENT.

DISCLAIMER
1. Responsibility is not accepted for errors made by others in scaling from this drawing. All construction information should be taken from figured dimensions only.
2. Dimensions are not to be scaled from this drawing. If in doubt, ask. All dimensions to be checked on site.

3. Any discrepancies in the specifications and drawings to be brought to the attention of the Architect.

NOTE: All Halftone furniture to be supplied/bought